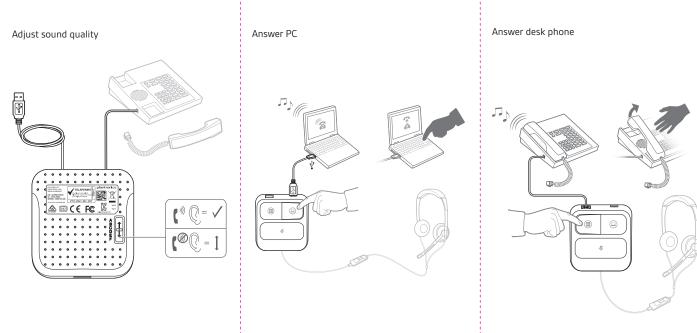

| Scorpius 171      |
| Santa Cruz, CA 95060 | 2132 LR Hoofddorp |
| United States        | Netherlands       |

© 2016 Plantronics. Inc. Plantronics is a trademark of Plantronics. Inc. registered in the US and other countries and MDA100 is a trademark of Plantronics, Inc. All other trademarks are the property of their respective owners.

Patents pending.

205608-01 08.16





**plantronics**.

Headset port option



Start > Control Panel > Sound > MDA100 > Make Default >

Default Communication Device > Apply

Output/Input/Sound Effects > MDA100

System Preferences > Hardware > Sound >

Mac



Start > Control Panel > Sound > MDA100 > Make Default > Default Communication Device > Apply Mac

Handset port option

System Preferences > Hardware > Sound > Output/Input/Sound Effects > MDA100