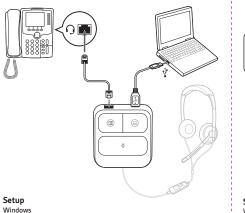

Patents pending.

205608-01 08.16

**plantronics**.

Headset port option

Start > Control Panel > Sound > MDA100 > Make Default >

Default Communication Device > Apply

Output/Input/Sound Effects > MDA100

System Preferences > Hardware > Sound >

Mac

Start > Control Panel > Sound > MDA100 > Make Default > Default Communication Device > Apply Mac

Handset port option

System Preferences > Hardware > Sound > Output/Input/Sound Effects > MDA100