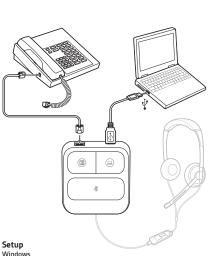

Patents pending.

205608-01 08.16

**plantronics**.

Headset port option

Start > Control Panel > Sound > MDA100 > Make Default >

Default Communication Device > Apply

Output/Input/Sound Effects > MDA100

System Preferences > Hardware > Sound >

Mac

Start > Control Panel > Sound > MDA100 > Make Default > Default Communication Device > Apply Mac

Handset port option

System Preferences > Hardware > Sound > Output/Input/Sound Effects > MDA100