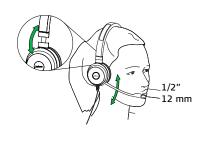

#### ALL-DAY COMFORT (Evolve 30 and 40)

Built for style and comfort with soft leatherette ear cushions. Adjustable headband lets you find the perfect fit.