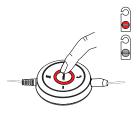

#### INTUITIVE CONTROL UNIT

Get easy access to the most used functions, such as volume and mute. You can also answer and end calls quickly and easily, directly from the control unit