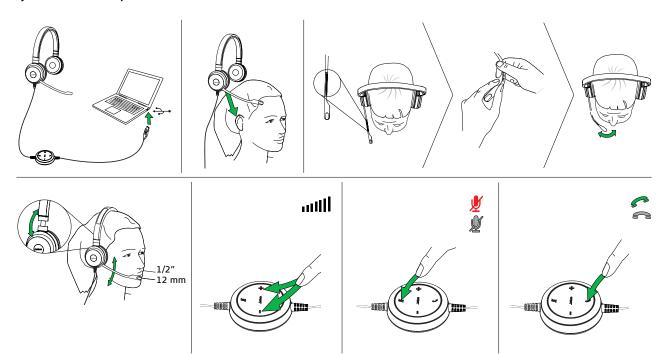

# **QUICK START GUIDE - GET STARTED IN UNDER 5 MINUTES**

#### INTUITIVE CONTROL UNIT

Get easy access to the most used functions, such as volume and mute. You can also answer and end calls quickly and easily, directly from the control unit

### **USB PLUG-AND-PLAY SETUP**

Works straight out of the box. Installation is as easy as plugging it into the USB port on your laptop. Please note that the Jabra Evolve 40 has a 3.5 mm jack, which can also be used for smart devices.

#### ALL-DAY COMFORT (Evolve 30 and 40)

Built for style and comfort with soft leatherette ear cushions. Adjustable headband lets you find the perfect fit.