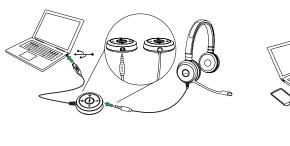

### **USB PLUG-AND-PLAY SETUP**

Works straight out of the box. Installation is as easy as plugging it into the USB port on your laptop. Please note that the Jabra Evolve 40 has a 3.5 mm jack, which can also be used for smart devices.

## **JABRA EVOLVE 40 HEADSET**