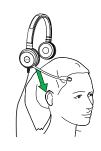

#### ALL-DAY COMFORT (Evolve 30 and 40)

Built for style and comfort with soft leatherette ear cushions. Adjustable headband lets you find the perfect fit.