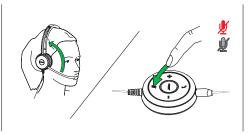

#### INTUITIVE CONTROL UNIT

Get easy access to the most used functions, such as volume and mute. You can also answer and end calls quickly and easily, directly from the control unit