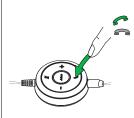

#### INTUITIVE CONTROL UNIT

Get easy access to the most used functions, such as volume and mute. You can also answer and end calls quickly and easily, directly from the control unit