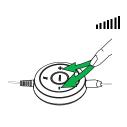

#### INTUITIVE CONTROL UNIT

Get easy access to the most used functions, such as volume and mute. You can also answer and end calls quickly and easily, directly from the control unit