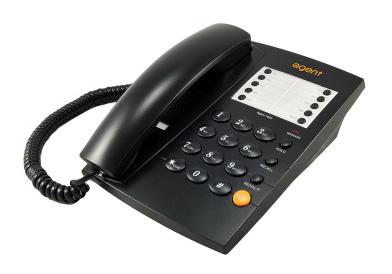

## Introducing the agent 1000

Stylish business phone with essential office functions

The agent 1000 is a stylishly designed business phone, available in black or white, and suitable for all office environments. Complete with headset port, redial function and more, it offers all the essential office functions. With excellent build and audio quality, it makes for a cost-effective addition to any desk or workstation.

## **Features**

- Available in black or white
- 10 one-touch memory
- Redial function
- Recall function
- Ringing volume Lo/Hi
- Headset volume Lo/Mid/Hi
- In use LED indicator
- On-hook dial
- Headset compatible
- Wall mountable
- Switchable ELR/TBR Recall