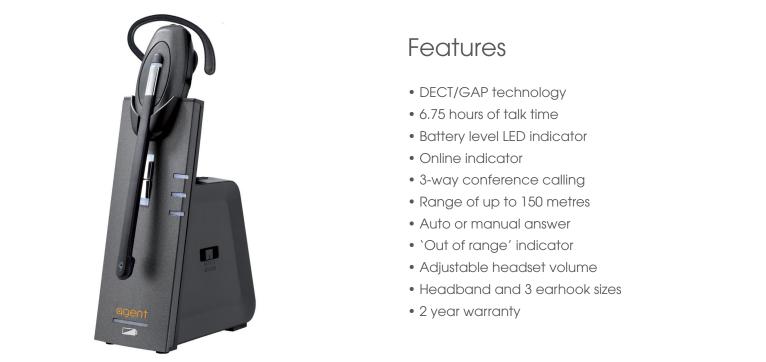

## Introducing the agent W860 Single sided wireless DECT headset

The Agent W860 is a single sided wireless DECT headset designed for intensive use in and around the workstation. With a noise-cancelling microphone, 3-way conferencing capabilities, up to 150 metres wireless range and over 6 hours talk time, the W860 leaves you free to roam around the office so you can work more efficiently and never miss a call.