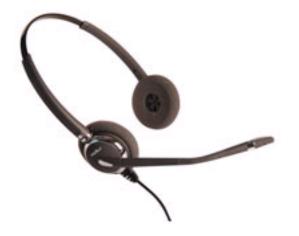

## Radius 2300 Binaural Noise Cancelling Headset

Experience superb build and sound quality with our Radius range of 'Wideband Enabled' Headsets. Built for use in various environments from heavy-use call centres to medium-use offices, there is a headset solution to meet every organisational requirement.

Code - Description 43241 -

- Wideband Enabled
- Quick Disconnect System
- Adjustable ratchet style Microphone boom
- 'Noise Cancelling' Microphone boom
- Anti-static shock protection
- 270' Rotation Microphone boom
- 'Surefit' adjustable headband
- Bag, Clothing clip and headset hook
- Acoustic shock protection
- Strong and robust construction
- 2 year warranty
- 100% Compatibility
- PLEASE NOTE: Bottom Lead Is NOT Included (Sold Separately)