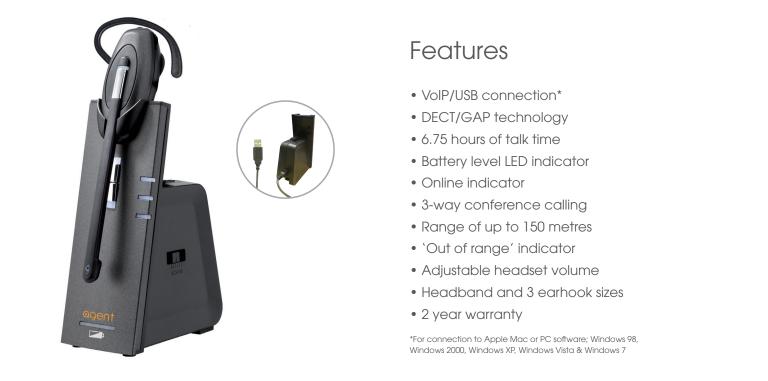

## Introducing the agent W880 Single sided wireless DECT headset with USB connection

The Agent W880 is a single sided wireless DECT headset, which features VoIP/USB connectivity\* so it will work with both your PC and telephone. With 3-way conferencing capabilities, up to 150 metres wireless range and over 6 hours talk time, the W880 leaves you free to roam around the office so you can work more efficiently and never miss a call.

## The agent W880

The Agent product range combines stylish design, robust build and quality sound to bring you the most desirable telecommunication products on the market. We offer cost-effective alternatives to those of the leading brands, with no compromise on quality. With units available to trial, you can try out any of our products with no obligation to buy.