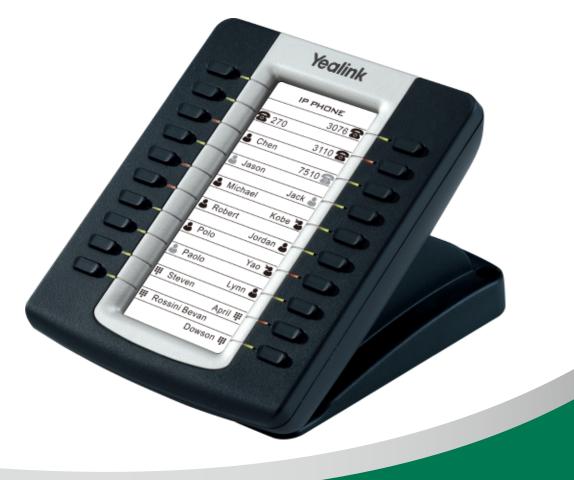

Yealink EXP39 Expansion Module is designed for improving the power and flexibility of the Yealink advanced IP phones SIP-T26P and SIP-T28P. It features a 160x320 graphic LCD and 20 physical keys each with a dual-color LED. With them, you will be very clear which function had been set and easy for operation. What's more, you could add 20 additional keys through page switch, to make programmable keys up to 40. Each programmable key supports the functions include speed dialing, BLF/BLA, intercom, call forward/transfer/ hold/park/pickup/return, etc. It allows 6 EXP39 to be daisy chained at most.

#### Main Features

160x320 graphic LCD with 4-level gray scales 20 physical keys each with a dual-color LED 20 additional keys through page switch Supports up to 6 modules daisy-chain Different icons for each function shown on the LCD Dual-color LED for status information Supports Busy Lamp Field (BLF) Bridge Line Appearance (BLA) Programmable for speed dialing, call pickup Intercom, hold, transfer, voicemail, forward, DND..... Applies to Yealink IP Phone SIP-T28P and SIP-T26P Expansion module (≤2) is powered by the host phone